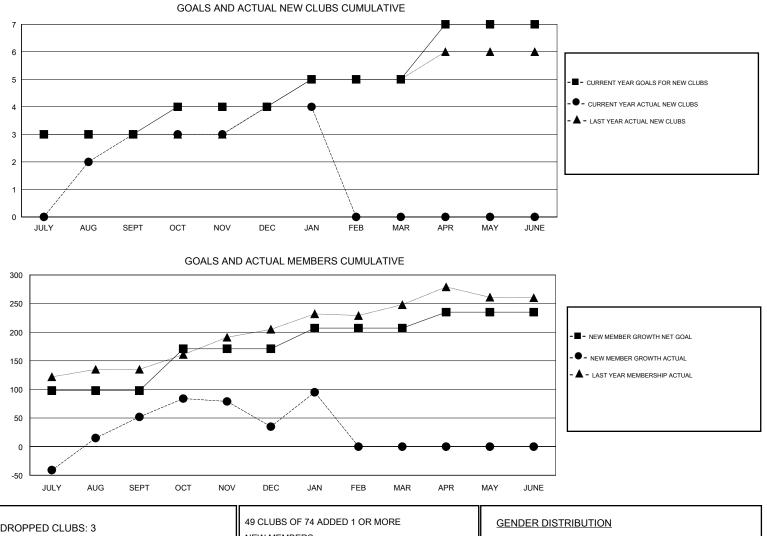

## GMT: NAZMUL HAQUE

| Clubs                 |               |           |               | Members               |                                                                |                                                              |                                                    |
|-----------------------|---------------|-----------|---------------|-----------------------|----------------------------------------------------------------|--------------------------------------------------------------|----------------------------------------------------|
| RESULTS FOR 2016-2017 |               |           |               | RESULTS FOR 2016-2017 |                                                                |                                                              |                                                    |
| QUARTER               | NEW CLUB GOAL | NEW CLUBS | DROPPED CLUBS | QUARTER               | NEW MEMBER GROWTH<br>NET GOAL (not reinstated<br>or transfers) | NEW MEMBER<br>GROWTH ACTUAL (not<br>reinstated or transfers) | DROPPED<br>MEMBERS ACTUAL<br>(including transfers) |
| JULY/AUG/SEPT         | 3             | 3         | 0             | JULY/AUG/SEPT         | 98                                                             | 146                                                          | 94                                                 |
| OCT/NOV/DEC           | 1             | 1         | 3             | OCT/NOV/DEC           | 73                                                             | 77                                                           | 94                                                 |
| JAN/FEB/MAR           | 1             | 0         | 0             | JAN/FEB/MAR           | 36                                                             | 77                                                           | 17                                                 |
| APR/MAY/JUNE          | 2             | 0         | 0             | APR/MAY/JUNE          | 28                                                             | 0                                                            | 0                                                  |

| DROPPED CLUBS: 3  | 49 CLUBS OF 74 ADDED 1 OR MORE<br>NEW MEMBERS | GENDER DISTRIBUTION<br>MALE 1,923 (79.63%) |     |
|-------------------|-----------------------------------------------|--------------------------------------------|-----|
| DROPPED MEMBERS   |                                               | FEMALE 492 (20.37%)                        |     |
| DECEASED 4        |                                               | TOTAL FAMILY UNIT MEMBERS                  | 651 |
| CLUB CANCELLED 76 | CLICK HERE FOR CUMULATIVE<br>MEMBERSHIP DATA  |                                            |     |
| OTHER 125         |                                               | FAMILY MEMBERS PAYING HALF<br>DUES         | 356 |
| TOTAL 205         |                                               |                                            |     |